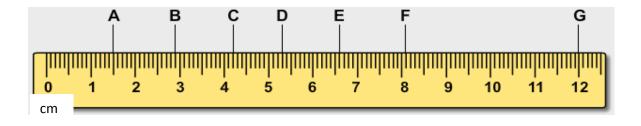

## Measurement Quiz

- 1. How many meters are there in 55cm?
- 2. If you had 1500 ml of milk, how many liters of milk would this be?
- 3. How many kilograms would there be in a 250 mg aspirin tablet?
- 4. If Chicago is 355 km from Galesburg, how many millimeters would that be?
- 5. If a man weighed 126 kg, how many centigrams would that be?
- 6. What is the reading on the graduated cylinder pictured to the right?
- 7. What is the reading on the ruler shown below at point F?