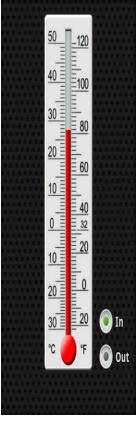

Meniscus Eye level

Name:

8. What is the reading on the balance pictured below?

9. What is the length of the screw?

- 10. What is the temperature on the thermometer in Celsius?
- 11. What is the independent variable on the graph below?
- 12. In the graph below, what is the distance travelled in 4.2 s?