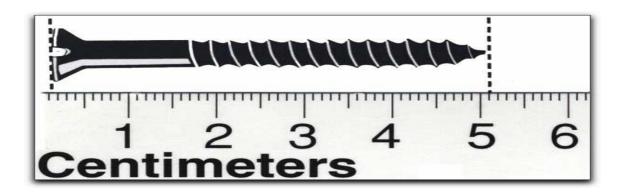

Meniscus Eye level

Name:

8. What is the reading on the balance pictured below?

9. What is the length of the screw?

- 10. What is the temperature on the thermometer in Celsius?
- 11. What is the independent variable on the graph below?
- 12. In the graph below, what is the distance travelled in 4.2 s?