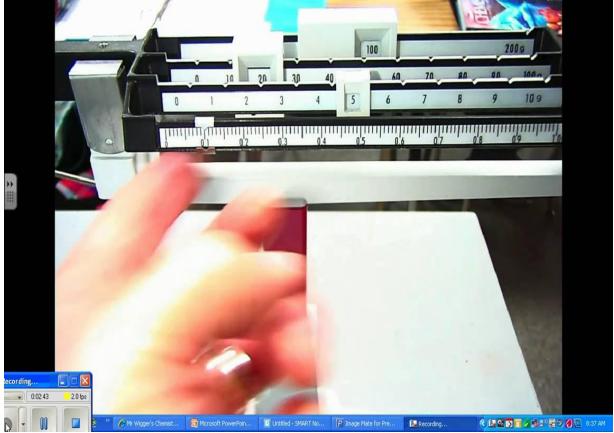

Meniscus Eye level

Name:

8. What is the reading on the balance pictured below?

9. What is the length of the screw?

- 10. What is the temperature on the thermometer in Celsius?
- 11. What is the independent variable on the graph below?
- 12. In the graph below, what is the distance travelled in 4.2 s?