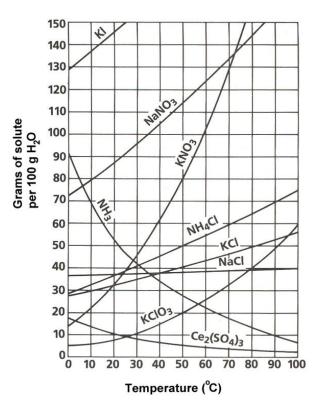

- 13. According to the graph at the right, which substance has the greatest solubility?
- 14. According to the graph at the right, at what temperature do KNO<sub>3</sub> and NaNO<sub>3</sub> have the same solubility?
- 15. What is the solubility of KCl at  $80^{\circ}$ C?