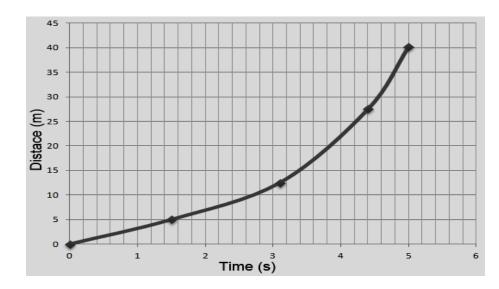

Meniscus Eye level

Name:

8. What is the reading on the balance pictured below?

9. What is the length of the screw?

- 10. What is the temperature on the thermometer in Celsius?
- 11. What is the independent variable on the graph below?
- 12. In the graph below, what is the distance travelled in 4.2 s?